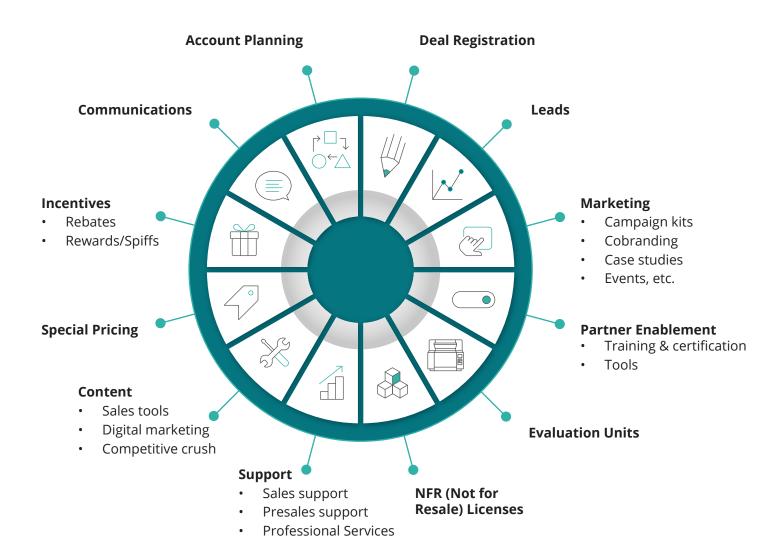

### What You Get

The Kodak Alaris Partner Program is a robust program designed to provide you with the skills and knowledge you need to accelerate your business by fully leveraging our portfolio, incentives, and resources.