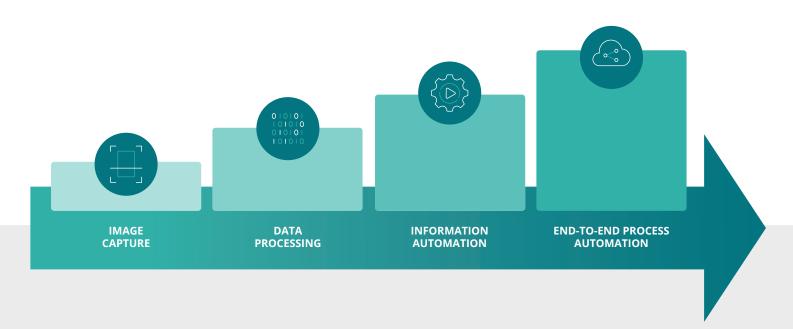

### **Driving Innovation to help you stay competitive**

- Organizations seek to extend their digital transformation journeys beyond simple digitization.
- The need for automation and artificial intelligence (AI) is driving major buying decisions across numerous industries.
- While many vendors offer either digitization or Alpowered automation solutions, Kodak Alaris uniquely offers both, enabling our partners to simultaneously expand and simplify their portfolios.
- By automating manual tasks and identifying better solutions to data capture and information processing challenges, our partners are delivering a multitude of benefits that positively impact their customers' performance and profitability.
- We transform documents into business-critical data by sending information to the right place at the right time—quickly, accurately, securely, and reliably.