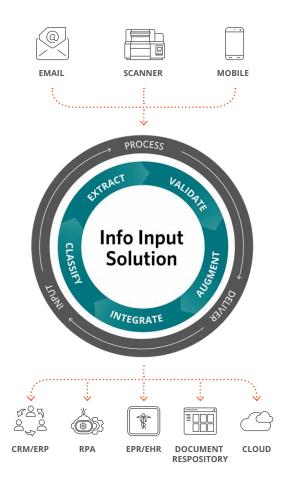

#### Kodak Alaris is Where Digital Transformation Starts

Incredibly intuitive, fiercely flexible, and exceptionally scalable, **Kodak** Info Input Solution onboards documents of any complexity from any source — email attachments, scanned papers, mobile uploads, and more — and automatically transforms them into information that can be validated and integrated directly into existing business systems and RPA tools. The fully customizable user interface requires minimal training and no coding experience to configure, while a "scan" button added to common applications like Salesforce provides one-click easy input directly within the app—working together to deliver unbeatable ease of use, productivity, and time to value.

**Kodak** Info Input Solution offers the industry's most intuitive web-based interface that automates and simplifies the journey from document arrival to processing **quickly, accurately and reliably.** 